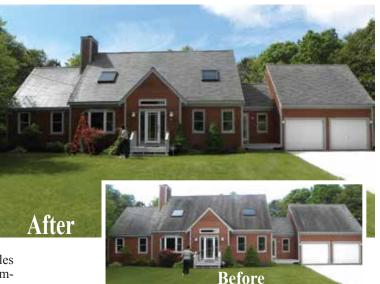

# **Extend the Life** of Your Roof

By Zach Maynard

A roof stained with black streaks and darks stains not only detracts from your home's curb appeal, but the shingles are also being damaged, diminishing the life of your roof. Fortunately you can extend the life and beauty of your roof with an algae treatment.

A professional roof cleaning service can safely remove roof stains with non-pressure roof washing combined with environmentally safe, and biodegradable cleaners. It is important to avoid the use of power washers because asphalt shingles are not designed to withstand any pressure, and permanent damage will result. Professional roof cleaning extends the life of your roof, and prevents the expense of roof replacement.

Many Cape Cod homes are affected by roof algae, moss, mold, and mildew. These organisms tend to flourish on the north side of the roof, where the most shade is present, and moisture tends to accumulate. The algae and mold will continue to grow and spread rapidly if the roof is not cleaned and treated, and ultimately it will damage your roof. If the roof is not treated, these stains can cause granule loss, and roof leaks may develop. Not only is the roof at risk of damage, but a roof covered in algae retains heat during the hot summer months, resulting in higher energy bills for cooling expenses.

Make sure that you contact a certified roof cleaning company that has workers comp insurance, general liability insurance, and offers a warranty package with their service. The warranty will verify that they are using a process that actually kills the algae, instead of just cleaning the surface, allowing the algae to return quickly. A proper treatment will kill the algae at the roots, preventing its return for years!

About the Author: Zach Maynard is a certified roof cleaner, and owner of Coastal Softwash. They have cleaned and treated thousands of roofs throughout Cape Cod since 2005. He can be reached at 774-678-4085.