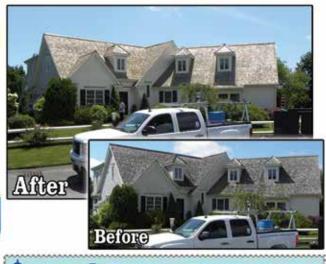

# **Extend the Life** of Your Roof

By Zach Maynard

A roof stained with black streaks and darks stains not only detracts from your home's curb appeal, but the shingles are also being damaged, diminishing the life of your roof. Fortunately you can extend the life and beauty of your roof with an algae treatment.

A professional roof cleaning service can safely remove roof stains with non-pressure roof washing combined with environmentally safe, and biodegradable cleaners. It is important to avoid the use of power washers because asphalt shingles are not designed to withstand any pressure, and permanent damage will result. Professional roof cleaning extends the life of your roof, and prevents the expense of roof replacement.

Many Cape Cod homes are affected by roof algae, moss, mold, and mildew. These organisms tend to flourish on the north side of the roof, where the most shade is present, and moisture tends to accumulate. The algae and mold will continue to grow and spread rapidly if the roof is not cleaned and treated, and ultimately it will damage your roof. If the roof is not treated, these stains can cause granule loss, and roof leaks may develop. Not only is the roof at risk of damage, but a roof covered in algae retains heat during the hot summer months, resulting in higher energy bills for cooling expenses.

Make sure that you contact a certified roof cleaning company that has workers comp insurance, general liability insurance, and offers a warranty package with their service. The warranty will verify that they are using a process that actually kills the algae, instead of just cleaning the surface, allowing the algae to return quickly. A proper treatment will kill the algae at the roots, preventing its return for years!

About the Author: Zach Maynard is a certified roof cleaner, and owner of Coastal Softwash. They have cleaned and treated thousands of roofs throughout Cape Cod since 2005. He can be reached at 774-678-4085.