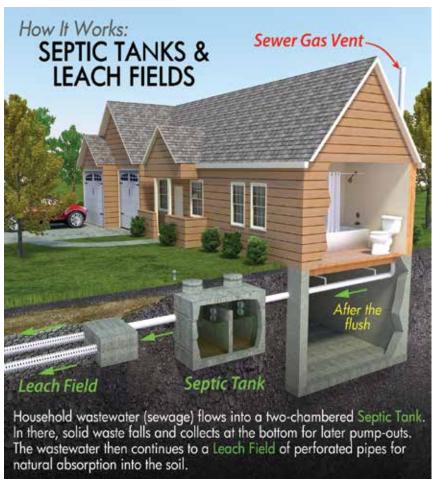

## **Prolong the Life of Your Septic System**

- Pump your septic system every 2-3 years.
- Know the location of the septic system and drain field, and keep a record of all inspections, pumpings, repairs, contract or engineering work for future reference.
- Have "risers" installed to make septic tank pumping and inspections simpler easier and less time-consuming.
- Plant grass or small plants above the septic system to help keep the drain field in place, but be sure to keep trees with roots at least 30 feet away from the system.
- · Conserve water. Install water-conserving devices in faucets, showerheads and toilets to reduce the volume of water running into the septic system. Repair dripping faucets and leaking toilets, and avoid long showers. Run washing machines and dishwashers only when full.
- · Use bleach, disinfectants, and drain and toilet bowl cleaners sparingly and in accordance with product labels. Dispose of leftover hazardous chemicals at an approved hazardous waste collection center - don't flush them down the toilet.
- Do not use garbage disposals because they add excess solids and grease that can clog your drain field. Never dump cooking grease or oil, or other trash such as cigarette butts, feminine products, or diapers down the drain or into the toilet.