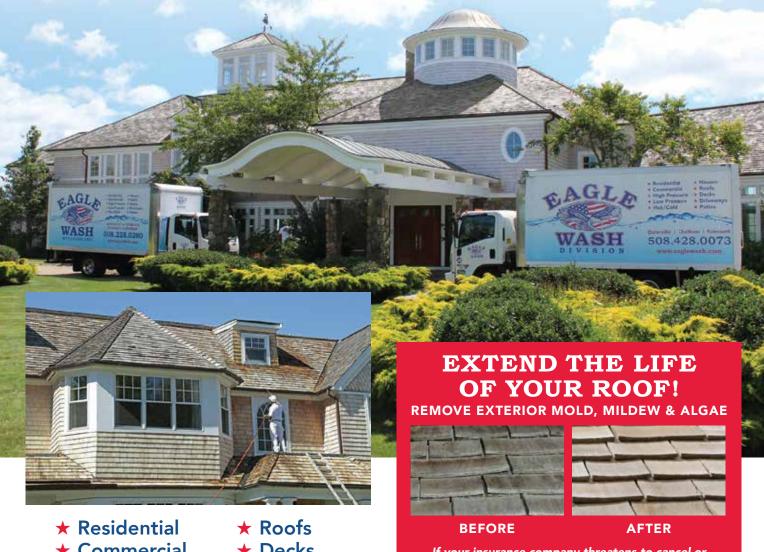

# Your Soft Wash Experts— Gentle for Your Home

- **★** Commercial
- **★** High Pressure
- **★** Low Pressure
- ★ Hot/Cold
- **★** Houses

- **★** Decks
- **★** Driveways
- **★** Patios

If your insurance company threatens to cancel or suspend your homeowner's policy unless you have your roof cleaned, we'll help you resolve the situation.

100% SATISFACTION GUARANTEED • FULLY INSURED WE ACCEPT ALL CREDIT CARDS

**OSTERVILLE** 746 Main St.

**NANTUCKET** 99 Washington St. **CHATHAM** 935 Main St.

**FALMOUTH 63 Davis Straits** 

www.eaglewash.com

# **Extend the Life** of Your Roof

By Zach Maynard

A roof stained with black streaks and darks stains not only detracts from your home's curb appeal, but the shingles are also being damaged, diminishing the life of your roof. Fortunately you can extend the life and beauty of your roof with an algae treatment.

A professional roof cleaning service can safely remove roof stains with non-pressure roof washing combined with environmentally safe, and biodegradable cleaners. It is important to avoid the use of power washers because asphalt shingles are not designed to withstand any pressure, and permanent damage will result. Professional roof cleaning extends the life of your roof, and prevents the expense of roof replacement.

Many Cape Cod homes are affected by roof algae, moss, mold, and mildew. These organisms tend to flourish on the north side of the roof, where the most shade is present, and moisture tends to accumulate. The algae and mold will continue to grow and spread rapidly if the roof is not cleaned and treated, and ultimately it will damage your roof. If the roof is not treated, these stains can cause granule loss, and roof leaks may develop. Not only is the roof at risk of damage, but a roof covered in algae retains heat during the hot summer months, resulting in higher energy bills for cooling expenses.